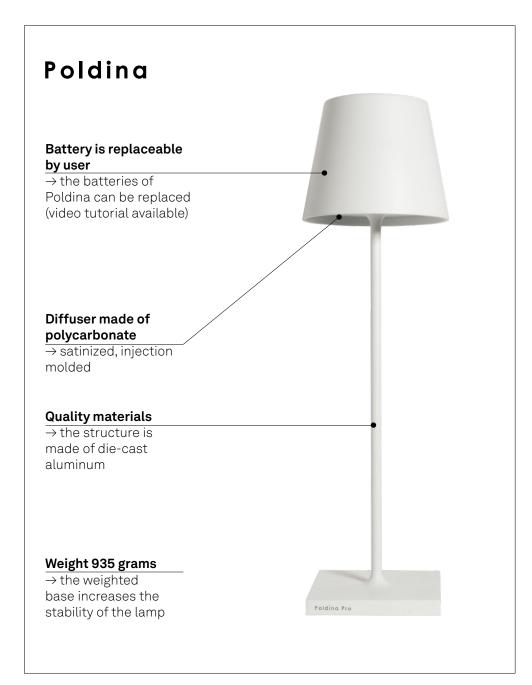

e allows to recharge the lamp quickly and conveniently



→ Zafferano offers, a multi charging station that allows to simultaneously recharge 6 lamps (available as accessory).

## Copycat

## Less intense light emission mostly downward light

→ the upward light is weak → the led board, without reflector, is visible and bare

#### **Basic functions**

→ dimming
→ no selection of color
temperature

#### **Protection degree IP65**

→ the top cover of the head is glued. This fixing method is not reliable as glue can deteriorate if exposed to weather events; the lower acrylic disc rests on the metal structure without seals.

## Charging with micro-USB cable

→ charging with a micro-USB cable that connects to the head of the lamp: uncomfortable and charging system subject to wear

# Technology





## **Commercial benefits**

## Poldina

#### Customer service

→ pre and post sales service, fast and efficient assistance

#### Spare parts

→ supply of spare parts for the structure, batteries, light sources and charger

### Wide range of models

→ always updated according to the latest technological solutions → wide range of versions for different uses: lamps table, floor, suspension, wall, peg...

#### Colors

→ available in a wide range color always updated according to current trends, as well as unique special and exclusive editions

#### Stock

 $\rightarrow$  large stock of products in warehouse always available for quick ship