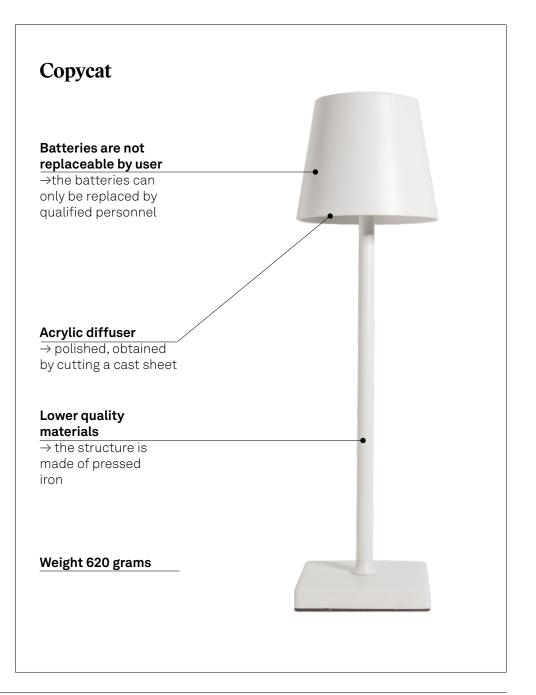

allows to recharge the lamp quickly and conveniently



→ Zafferano offers, a multi charging station that allows to simultaneously recharge 6 lamps (available as accessory).

## Copycat

## Less intense light emission mostly downward light

→ the upward light is weak → the led board, without reflector, is visible and bare

#### **Basic functions**

→ dimming
→ no selection of color
temperature

#### **Protection degree IP65**

→ the top cover of the head is glued. This fixing method is not reliable as glue can deteriorate if exposed to weather events; the lower acrylic disc rests on the metal structure without seals.

## Charging with micro-USB cable

→ charging with a micro-USB cable that connects to the head of the lamp: uncomfortable and charging system subject to wear

# Technology





## **Commercial benefits**

## Poldina

#### Customer service

→ pre and post sales service, fast and efficient assistance

#### Spare parts

→ supply of spare parts for the structure, batteries, light sources and charger

### Wide range of models

→ always updated according to the latest technological solutions → wide range of versions for different uses: lamps table, floor, suspension, wall, peg...

#### Colors

→ available in a wide range color always updated according to current trends, as well as unique special and exclusive editions

#### Stock

 $\rightarrow$  large stock of products in warehouse always available for quick ship