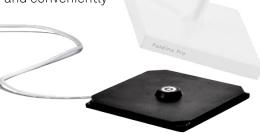

# Smart charging method

→ the contact charging base allows to recharge the lamp quickly and conveniently

→ Zafferano offers, a multi charging station that allows to simultaneously recharge 6 lamps (available as accessory).