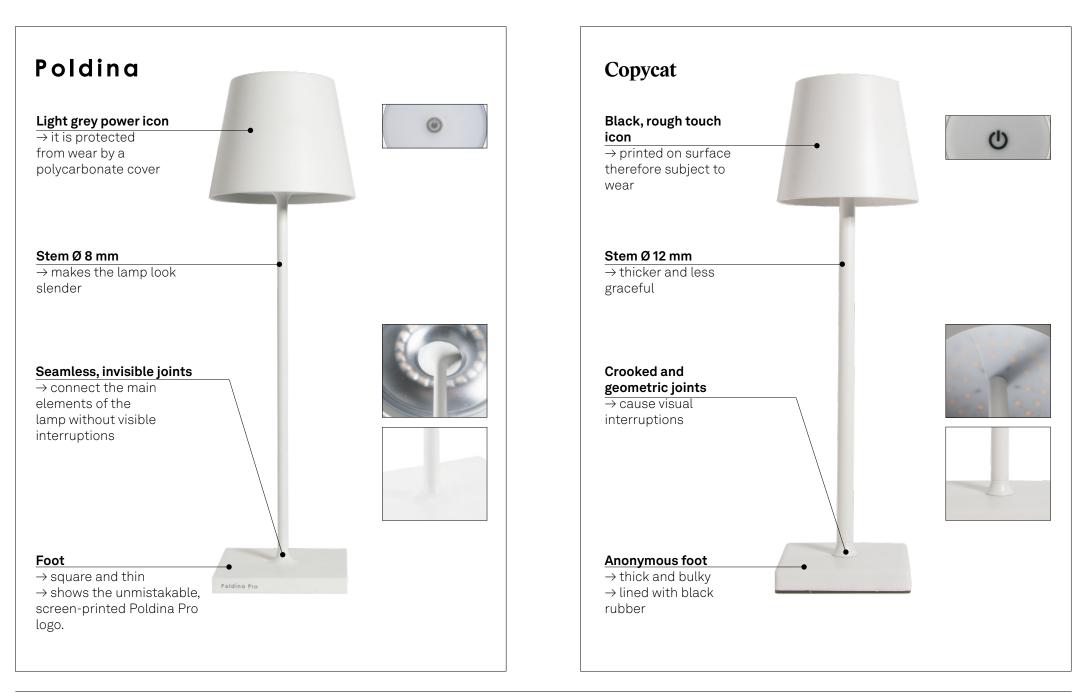

zafferano LAMPES-À-PORTER

# Comparing Poldina / copycat

# Design



## Function

## Poldina

## Bright and evenly distributes light

→ the downward light emission is directed by a chromatic reflector that directs it homogeneously in the environment.

#### Multiple functions

→ dimming
→ Light color temperature selection between 2200,
2700 and 3000 K

#### **Protection degree IP65**

 $\rightarrow$  thanks to mechanical fixings and special gaskets, the head is hermetic and guarantees its performance over time

# Smart charging method

→ the contact charging base allows to recharge the lamp quickly and conveniently



→ Zafferano offers, a multi charging station that allows to simultaneously recharge 6 lamps (available as accessory).

## Copycat

## Less intense light emission mostly downward light

→ the upward light is weak → the led board, without refle